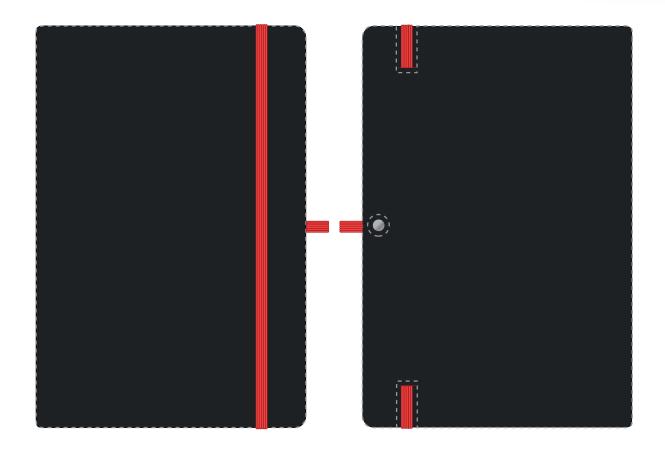

## **PANTONE REFERENCE(S)**

Full colour edge to edge

Due to the nature of the product the print position may vary by 2 - 3 mm

ARTWORK SCALE 50%

## The dashed line is to demonstrate print area and will not appear on your printed item